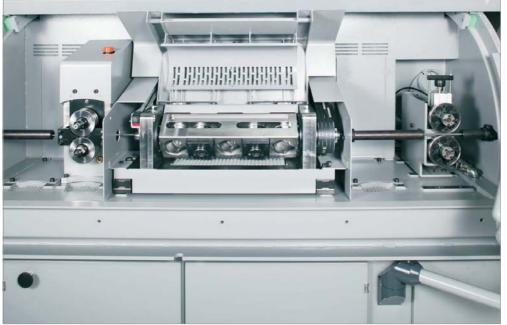

## Straightening rotor with hyperbolic rollers

## Our performance for your benefit

- Minimum rib abrasion
- Low torsion of bars
- Optimal straightness through improved inclination of the rollers
- Minimum wear of rollers
- As a result of rolling friction less wire breakages and thus less downtime
- Minimum heat input in the wire

## Features

- Straightening rotor with rollers in an inclined position
- The inclined position of the rollers results in an axial force component for wire feed
- Only one pair of feed rollers is designed to optimize length tolerance and wire inlet
- Only in combination with RB machines
- Concrete steel (cold and hot rolled)
  6 10 mm (RB 45)
  10 14 mm (RB 53)